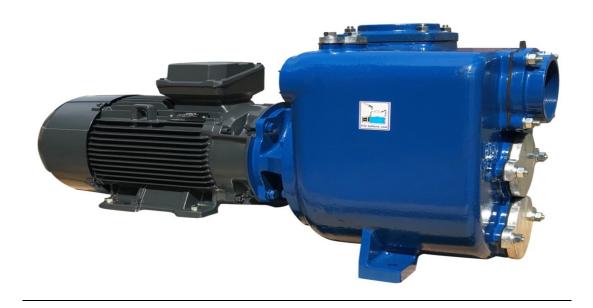

## **Product:**Self Priming Centrifugal Pump HT947021-87 (Pump Parts Number): HT947021-87

## (PUMP PARTS NUMBER): HT947021-87

We would appreciate your earliest reply regarding price and delivery time(s) of the following item below:

Machine Type HT947021-87 Max. flow 140 m3/hour

Max. head 18 mwc

Impeller type Open impeller

Free passage 46 mm Pump speed 1450 rpm

Electric motor 7.5 kW - 4 pole Voltage 400/690V 50 Hz

Pump casing Cast iron GG20 – 0.6020

Shaft seal Mechanical seal

Frequency 50 Hz

Kindly send us your offer urgently with pricing and availability of 40X **Self Priming Centrifugal Pump HT947021-87**: